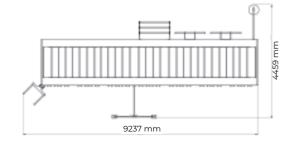

## Punto Fit – 8.4 meters

Model: KPOC 8000-00.000E Platform 8.05\*13.4 m Number of workstations – 20+ Dimensions: Length – 9237 mm Width – 4459 mm Height – 2950 mm Net weight (no more than) – 1650 kg Material: steel, powder coating