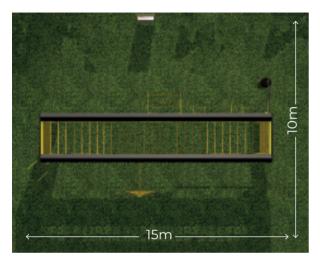

## Punto Fit – 8.4 meters

Model: KPOC 8000-00.000E Platform 8.05\*13.4 m Number of workstations – 20+ Dimensions: Length – 9237 mm Width – 4459 mm Height – 2950 mm Net weight (no more than) – 1650 kg Material: steel, powder coating