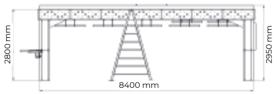

## Punto Fit – 8.4 meters

Model: KPOC 8000-00.000E Platform 8.05\*13.4 m Number of workstations – 20+ Dimensions: Length – 9237 mm Width – 4459 mm Height – 2950 mm Net weight (no more than) – 1650 kg Material: steel, powder coating