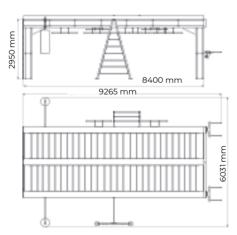

## Punto Fit – 8.4 meters with climbing wall

Model: KPOC 8000СКЛ-00.000Е

**Platform** 9.55\*13.4 m

Number of workstations – 30+

**Dimensions:** 

**Length** – 9265 mm

**Width** – 6031 mm

Height – 2950 mm

**Weight** – 2250 kg

Material: steel, powder coating