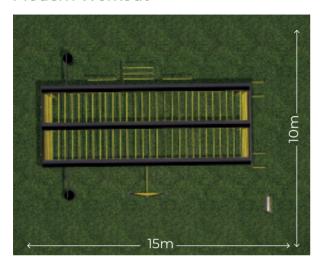

## Punto Fit – 8.4 meters with climbing wall

Model: KPOC 8000СКЛ-00.000Е

**Platform** 9.55\*13.4 m

Number of workstations – 30+

**Dimensions:** 

**Length** – 9265 mm

**Width** – 6031 mm

Height – 2950 mm